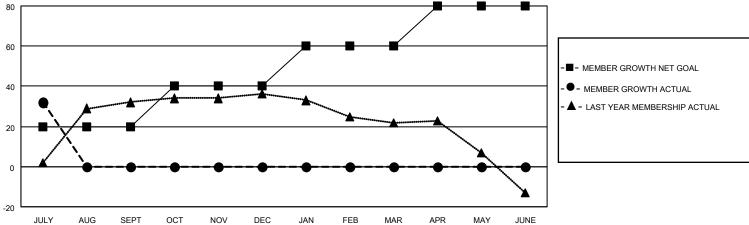

## District 14 G

| Clubs RESULTS FOR 2021-2022 |   |   |   | Members RESULTS FOR 2021-2022 |    |    |    |
|-----------------------------|---|---|---|-------------------------------|----|----|----|
|                             |   |   |   |                               |    |    |    |
| JULY/AUG/SEPT               | 1 | 1 | 0 | JULY/AUG/SEPT                 | 20 | 47 | 13 |
| OCT/NOV/DEC                 | 1 | 0 | 0 | OCT/NOV/DEC                   | 20 | 0  | 0  |
| JAN/FEB/MAR                 | 0 | 0 | 0 | JAN/FEB/MAR                   | 20 | 0  | 0  |
| APR/MAY/JUNE                | 0 | 0 | 0 | APR/MAY/JUNE                  | 20 | 0  | 0  |

## GOALS AND ACTUAL NEW CLUBS CUMULATIVE

| DROPPED CLUBS: 0 |    | 11 CLUBS OF 60 ADDED 1 OR MORE<br>NEW MEMBERS | GENDER DISTRIBUTION  MALE 1,092 (66.30%) |              |  |
|------------------|----|-----------------------------------------------|------------------------------------------|--------------|--|
|                  |    |                                               | FEMALE                                   | 555 (33.70%) |  |
| DROPPED MEMBERS  |    |                                               |                                          | ,            |  |
| DECEASED         | 4  | CLICK HERE FOR CUMULATIVE                     | TOTAL FAMILY UNIT MEMBERS                |              |  |
| CLUB CANCELLED   | 0  | MEMBERSHIP DATA                               |                                          |              |  |
| OTHER            | 9  |                                               | FAMILY MEMBERS PAYING HALF DUES          |              |  |
| TOTAL            | 13 |                                               |                                          |              |  |