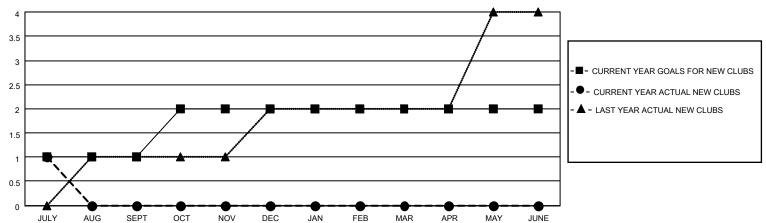

## District 14 G

| Clubs RESULTS FOR 2021-2022 |   |   |   | Members RESULTS FOR 2021-2022 |    |    |    |
|-----------------------------|---|---|---|-------------------------------|----|----|----|
|                             |   |   |   |                               |    |    |    |
| JULY/AUG/SEPT               | 1 | 1 | 0 | JULY/AUG/SEPT                 | 20 | 47 | 13 |
| OCT/NOV/DEC                 | 1 | 0 | 0 | OCT/NOV/DEC                   | 20 | 0  | 0  |
| JAN/FEB/MAR                 | 0 | 0 | 0 | JAN/FEB/MAR                   | 20 | 0  | 0  |
| APR/MAY/JUNE                | 0 | 0 | 0 | APR/MAY/JUNE                  | 20 | 0  | 0  |

## GOALS AND ACTUAL NEW CLUBS CUMULATIVE

| DROPPED CLUBS: 0 |    | 11 CLUBS OF 60 ADDED 1 OR MORE<br>NEW MEMBERS | GENDER DISTRIBUTION  MALE 1,092 (66.30%) |              |  |
|------------------|----|-----------------------------------------------|------------------------------------------|--------------|--|
|                  |    |                                               | FEMALE                                   | 555 (33.70%) |  |
| DROPPED MEMBERS  |    |                                               |                                          | ,            |  |
| DECEASED         | 4  | CLICK HERE FOR CUMULATIVE                     | TOTAL FAMILY UNIT MEMBERS                |              |  |
| CLUB CANCELLED   | 0  | MEMBERSHIP DATA                               |                                          |              |  |
| OTHER            | 9  |                                               | FAMILY MEMBERS PAYING HALF DUES          |              |  |
| TOTAL            | 13 |                                               |                                          |              |  |